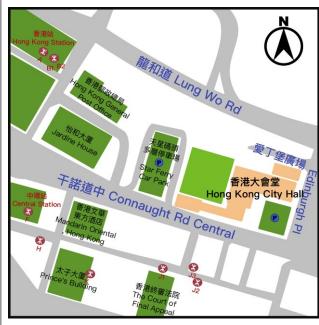

### DIRECTIONS

MTR:

Tsuen Wan Line or Island Line, Central Station, Exit K Airport Express or Tung Chung Line, Hong Kong Station, Exit A

Freeway (From W to E): Connaught Road Central  $\rightarrow$ Edinburgh place (turn left on City Hall Wilson Car Park)

Freeway (From E to W): Connaught Road Central  $\rightarrow$ Connaught Road Place (turn right on Jardine House)  $\rightarrow$ Connaught Road Central  $\rightarrow$ Edinburgh place (turn left on City Hall Wilson Car Park)