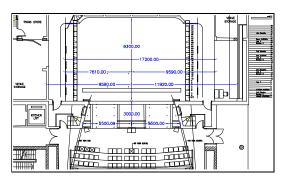

### AUDITORIUM

Max. Total Seating: 463

9.62 x 5.08m (W x H)

17.00m - 7.50(SR) / 9.50(SL)

9.50m

12.00m

11.00m

9.30m 3.00m

5.00m 3.10m 5.00m 3.10m 12.40m 11.00m 1.02m

Orchestra Pit. Formed by removing forestage traps Capacity of 8-15 musicians. No removal of Seats is needed.

| Structural Opening        |  |
|---------------------------|--|
| STAGE WIDTH               |  |
| Centreline to stage right |  |

| Centreline to stage right |
|---------------------------|
| Centreline to stage left  |
| Down stage                |
| Between fly floors        |
|                           |

#### STAGE DEPTH

PROSCENIUM

| Rear of Proscenium to cyclorama wall |  |
|--------------------------------------|--|
| Rear of Proscenium to forestage edge |  |
|                                      |  |

#### **STAGE HEIGHT**

| Clearance under stage right fly floors        |
|-----------------------------------------------|
| Clearance under stage right side Lx ladders   |
| Clearance under stage left fly floors         |
| Clearance under stage left side light ladders |
| Clearance under grid                          |
| Maximum counterweight bar flying height       |
| Above Auditorium                              |