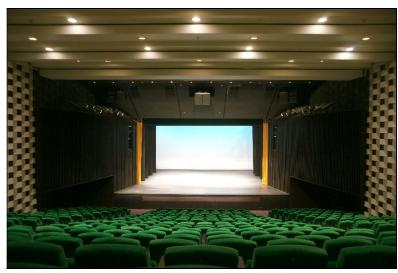

# Hong Kong City Hall – Theatre FULL Technical Information

V. 2023.08.16

Hong Kong City Hall Theatre, is designed primarily for stage presentations with or without orchestra and acoustically best suited for the spoken voice, but it is also used frequently for chamber music recitals and cinema shows.

### AUDITORIUM

Max. Total Seating: 463

9.62 x 5.08m (W x H)

17.00m - 7.50(SR) / 9.50(SL)

9.50m

12.00m

11.00m

9.30m 3.00m