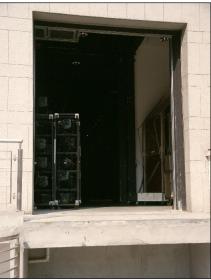

## **LOADING**

Rolling gate at stage right: 2.80 x 3.60m (W x H)

Loading dock height: 1.20m

### STAGE ENTRANCE

Backstage entrance

PARKING Permit required

Page 1 of 9

Hong Kong City Hall – Theatre FULL Technical Information

V. 2023.08.16