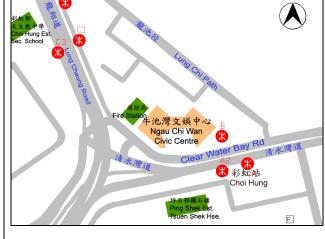

#### DIRECTIONS

MTR:

Kwun Tong Line, Choi Hung Station, Exit B

#### Freeway:

Choi Hung Interchange → Lung Cheung Road / Kwun Tong Road / Clear Water Bay Road / New Clear Water Bay Road