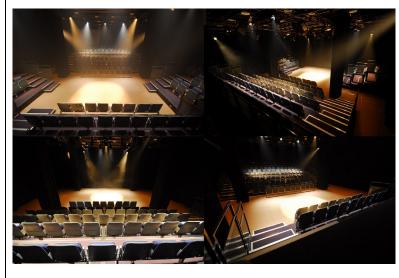

# 

The Ngau Chi Wan Civic Centre Cultural Activities Hall is a multi-purpose space that has been designed and equipped to provide a creative space with variable seating formats for arena, thrust, transverse or end stage layouts. Seating capacities range from 93 to 146 according to the chosen seating layout for drama, dance, concert, exhibition along with meetings and other community events.

### For performances, seating capacity varies from 93 to 146.

| End stage        | 93 seats  |
|------------------|-----------|
| Transverse stage | 120 seats |
| Thrust stage     | 119 seats |
| Arena stage      | 146 seats |