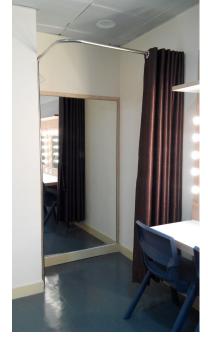

#### DRESSING ROOM

Quick change area (Black folding partition 4 pieces / set) 2 sets

575W