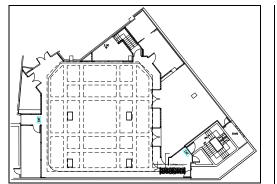

**<u>STAGE</u>** N.B. Dimensions are calculated allowing 0.40m clear space in front of all first rows. **<u>Exhibition Space</u>** (Not totally clear – interrupted by four structural pillars)

| <b>Exhibition Space</b> (Not totally clear – interrupted by four structural p<br>Area<br>Width<br>Depth | oillars)<br>207.00m <sup>2</sup><br>14.50m<br>14.30m |
|---------------------------------------------------------------------------------------------------------|------------------------------------------------------|
| <u>End Stage</u><br>Area<br>Width<br>Depth                                                              | 43.50m²<br>6.58m<br>6.61m                            |
| <u>Transverse Stage</u> (seating on opposite sides of the stage area)<br>Area<br>Width<br>Depth         | 22.90m <sup>2</sup><br>6.58m<br>3.48m                |
| <u>Thrust Stage</u> (seating on three sides of the stage area)<br>Area<br>Width<br>Depth                | 41.00m²<br>6.20m<br>6.61m                            |
| <u>Arena Stage</u> (seating on four sides, surrounding the stage area)<br>Area<br>Width<br>Depth        | 21.50m <sup>2</sup><br>6.20m<br>3.48m                |
| HEIGHT<br>Clear under truss                                                                             | 4.90m                                                |
| <u>STAGE FLOOR</u><br>Flat – Black 6mm hardboard                                                        |                                                      |
| CROSSOVER<br>Behind the black drapes                                                                    |                                                      |
| STORAGE AREA<br>Limited Space                                                                           |                                                      |
| RIGGING<br>Not available                                                                                |                                                      |