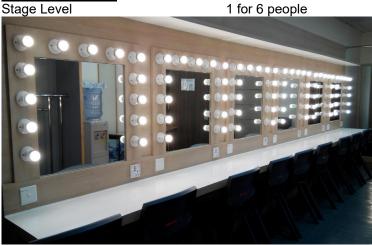

#### DRESSING ROOM

Quick change area (Black folding partition 4 pieces / set) 2 sets

575W