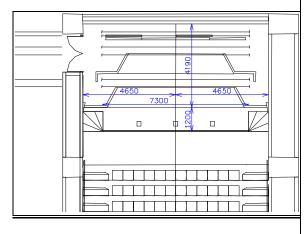

# AUDITORIUM

Max. Total Seating: 150

| PROSCENIUM<br>Frame dimension                         | 7.30 x 4.50m (W x H) |
|-------------------------------------------------------|----------------------|
| STAGE WIDTH                                           |                      |
| Centreline to stage right                             | 3.44m                |
| Centreline to stage left                              | 3.44m                |
| <b>STAGE DEPTH</b><br>Rear of Proscenium to back wall | 4.19m<br>1.20m       |
| Rear of Proscenium to forestage edge                  | 1.2011               |
| STAGE HEIGHT                                          |                      |
| Clearance under grid                                  | 9.30m                |
| Max. height of the bar                                | 7.10m                |