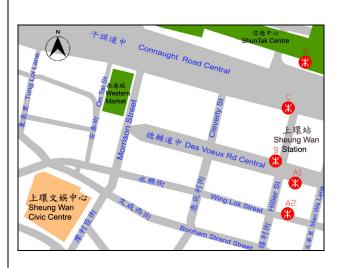

# DIRECTIONS

#### MTR:

Island Line, Sheung Wan Station, Exit A1 or A2

Freeway (From Western Harbour Tunnel):

Connaught Road Central  $\rightarrow$  Turn right to Rumsey Street  $\rightarrow$  Wing Lok Street  $\rightarrow$ Turn left to Cleverly Street  $\rightarrow$  Turn right to Bonham Strand  $\rightarrow$  Turn left to Morrison Street

Freeway (From Western District): Connaught Road Central  $\rightarrow$  Turn left to Cleverly Street  $\rightarrow$  Turn right to Bonham Strand  $\rightarrow$  Turn left to Morrison Street

#### Freeway (From Central):

Connaught Road Central  $\rightarrow$  Turn left to Rumsey Street  $\rightarrow$  Turn right to Wing Lok Street  $\rightarrow$  Turn left to Cleverly Street  $\rightarrow$ Turn right to Bonham Strand  $\rightarrow$  Turn left to Morrison Street