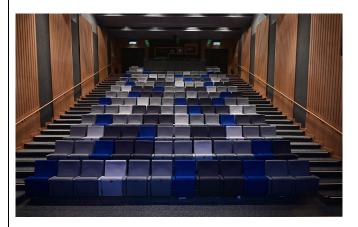

# AUDITORIUM

Max. Total Seating: 150

| PROSCENIUM<br>Frame dimension                         | 7.30 x 4.50m (W x H) |
|-------------------------------------------------------|----------------------|
| STAGE WIDTH                                           |                      |
| Centreline to stage right                             | 3.44m                |
| Centreline to stage left                              | 3.44m                |
| <b>STAGE DEPTH</b><br>Rear of Proscenium to back wall | 4.19m<br>1.20m       |
| Rear of Proscenium to forestage edge                  | 1.2011               |
| STAGE HEIGHT                                          |                      |
| Clearance under grid                                  | 9.30m                |
| Max. height of the bar                                | 7.10m                |