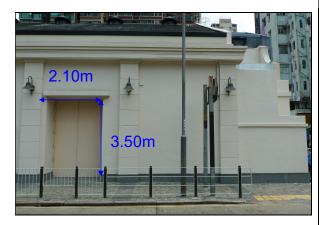

# Door Opening: 2.10 x 3.50m (W x H)

LOADING

## STAGE ENTRANE

Loading door in up stage left wall towards Reclamation street.