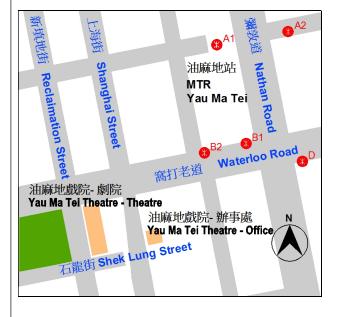

## DIRECTIONS

MTR:

Tsuen Wan Line, Yau Ma Tei Station, Exit B2

#### Freeway (North to South)

West Kowloon Corridor  $\rightarrow$  Ferry Street  $\rightarrow$  Saigon Street  $\rightarrow$  Canton Road  $\rightarrow$  Public Square Street  $\rightarrow$ Reclamation Street

Nearby Public Car Parks Prosperous Garden Car Park