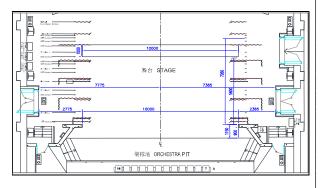

### AUDITORIUM

**Total Seating: 300** 

PROSCENIUM Structural Opening 10.00 x 5.00m (W x H) Adjustable proscenium opening with 9.00 x 6.00m (W x H) min. Teaser and Tormentors STAGE WIDTH Main stage width 15.00m Centreline to stage right wall 7.70m Centreline to stage left wall 7.30m STAGE DEPTH Rear of proscenium to cyclorama 7.26m Rear of proscenium to down stage edge of carpet lift 5.60m Down stage edge of carpet lift to cyclorama 1.66m Rear of proscenium to forestage apron 1.15m **STAGE HEIGHT** Clearance under grid 8.00m Maximum motorized bar flying height 6.75m Above Auditorium 0.87m FORESTAGE / ORCHESTRA PIT Orchestra pit 22.00m<sup>2</sup> Gross Depth on CL 1.38m Height to audience level 0.53m Pit setup provision with chairs, stools, music stands, and music lights