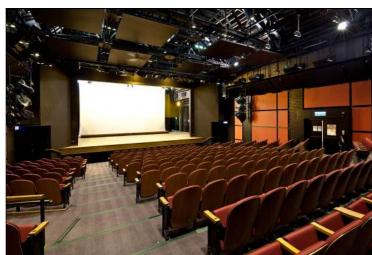

Division –

Unit

Yau Ma Tei Theatre - Theatre FULL Technical Information

V. 2021.10.21

Yau Ma Tei Theatre -Theatre is a traditional proscenium theatre dedicated to Chinese Operatic Songs Concerts and Chinese Opera performance with permanent orchestra pit.

### AUDITORIUM

**Total Seating: 300** 

PROSCENIUM Structural Opening 10.00 x 5.00m (W x H) Adjustable proscenium opening with 9.00 x 6.00m (W x H) min. Teaser and Tormentors STAGE WIDTH Main stage width 15.00m Centreline to stage right wall 7.70m Centreline to stage left wall 7.30m STAGE DEPTH Rear of proscenium to cyclorama 7.26m Rear of proscenium to down stage edge of carpet lift 5.60m Down stage edge of carpet lift to cyclorama 1.66m Rear of proscenium to forestage apron 1.15m **STAGE HEIGHT** Clearance under grid 8.00m Maximum motorized bar flying height 6.75m Above Auditorium 0.87m FORESTAGE / ORCHESTRA PIT Orchestra pit 22.00m<sup>2</sup> Gross Depth on CL 1.38m Height to audience level 0.53m Pit setup provision with chairs, stools, music stands, and music lights